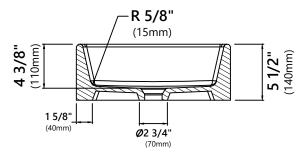

#### **Sink Dimensions**

Overall Dimensions: 15 1/4" x 15 1/4" x 5 1/2"

Bowl Dimensions: 14" x 14"

Sink Depth: 4 3/8"

#### **Features**

- Vitreous China
- Square Vessel Sink
- 1 3/4" Drain Hole Size
- Without Overflow