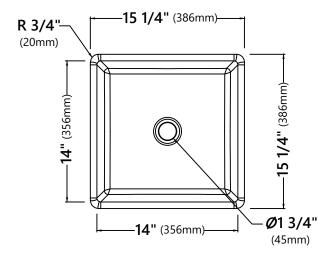

#### **Sink Dimensions**

Overall Dimensions: 15 1/4" x 15 1/4" x 5 1/2"

Bowl Dimensions: 14" x 14"

Sink Depth: 4 3/8"

#### **Features**

- Vitreous China
- Square Vessel Sink
- 1 3/4" Drain Hole Size
- Without Overflow